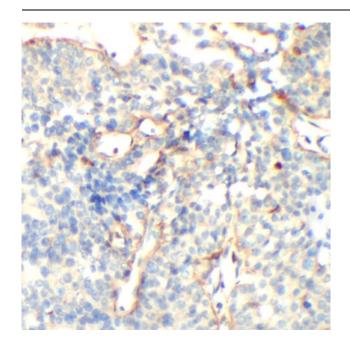

Immunohistochemistry of paraffin-embedded human breast cancer tissue slide using FNab10844(DLL1 Antibody) at dilution of 1:50

A549 cells were subjected to SDS PAGE followed by western blot with FNab10844(DLL1 antibody) at dilution of 1:1000