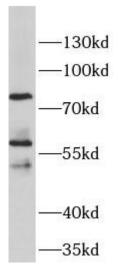

Immunohistochemistry of paraffin-embedded human breast cancer tissue slide using FNab10844(DLL1 Antibody) at dilution of 1:50

A549 cells were subjected to SDS PAGE followed by western blot with FNab10844(DLL1 antibody) at dilution of 1:1000