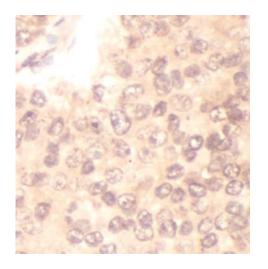

### **Application**

Reactivity: Human, mouse

Tested Application: ELISA, WB, IHC

Recommended dilution: WB: 1:500-1:2000; IHC: 1:20-1:200

Image:

1

Immunohistochemistry of paraffin-embedded human breast cancer tissue slide using FNab10774(ADRA2B Antibody) at dilution of 1:100.

mouse brain lysates were subjected to SDS PAGE followed by western blot with FNab10774(ADRA2B antibody) at dilution of 1:1000