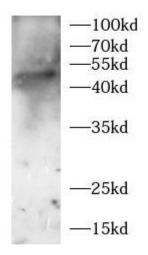

Observed MW: 49 kDa Uniprot ID: P18089

### **Application**

Reactivity: Human, mouse

Tested Application: ELISA, WB, IHC

Recommended dilution: WB: 1:500-1:2000; IHC: 1:20-1:200

Image:

1

Immunohistochemistry of paraffin-embedded human breast cancer tissue slide using FNab10774(ADRA2B Antibody) at dilution of 1:100.

mouse brain lysates were subjected to SDS PAGE followed by western blot with FNab10774(ADRA2B antibody) at dilution of 1:1000