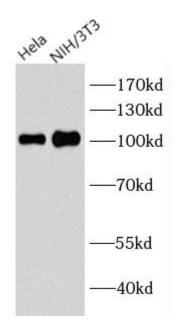

## **Application**

Reactivity: Human, Mouse

Tested Application: ELISA, WB

Recommended dilution: WB: 1:1000 - 1:5000

Image:

Various lysates were subjected to SDS PAGE followed by western blot with FNab10689(PLA2G4A antibody) at dilution of 1:2000