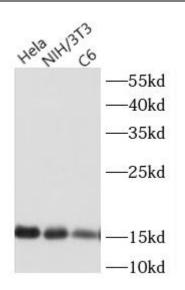

Various lysates were subjected to SDS PAGE followed by western blot with FNab10687 at dilution of 1:2000