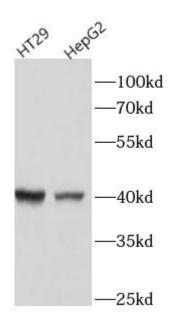

## **Application**

Reactivity: Human

Tested Application: ELISA, WB

Recommended dilution: WB: 1:500-1:2000

Image:

Various lysates were subjected to SDS PAGE followed by western blot with FNab10642(LIPG Antibody) at dilution of 1:1000