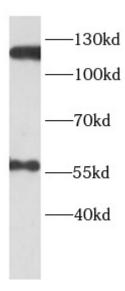

Observed MW: 110-120kDa,55-60kDa

Uniprot ID: Q92889

### **Application**

Reactivity: Human

Tested Application: ELISA, WB

Recommended dilution: WB: 1:500-1:2000

Image:

1

U-251 MG cells were subjected to SDS PAGE followed by western blot with FNab10526(XPF antibody) at dilution of 1:1000

B9 Bld, High-Tech Medical Devices Park, No. 818 Gaoxin Ave. East Lake High-Tech Development Zone. Wuhan, Hubei, China(430206)