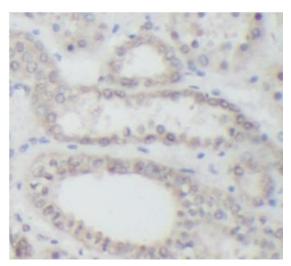

# **Application**

Reactivity: Human

Tested Application: ELISA, WB, IHC

Recommended dilution: WB: 1:500 - 1:2000; IHC: 1:20 - 1:200

Image:

1

Immunohistochemistry of paraffin-embedded human kidney tissue slide using FNab10352( AKT1S1 Antibody) at dilution of 1:100

MCF7 cells were subjected to SDS PAGE followed by western blot with FNab10352(AKT1S1 Antibody) at dilution of 1:1000