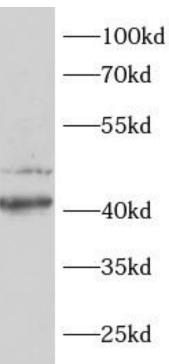

### **Immunogen information**

Immunogen: Proline-rich AKT1 substrate 1

Synonyms: AKT1S1, Lobe, PRAS40, AKT1 substrate 1

Observed MW: 40-50 kDa Uniprot ID: Q96B36

# **Application**

Reactivity: Human

Tested Application: ELISA, WB, IHC

Recommended dilution: WB: 1:500 - 1:2000; IHC: 1:20 - 1:200

Image:

1

Immunohistochemistry of paraffin-embedded human kidney tissue slide using FNab10352( AKT1S1 Antibody) at dilution of 1:100

MCF7 cells were subjected to SDS PAGE followed by western blot with FNab10352(AKT1S1 Antibody) at dilution of 1:1000