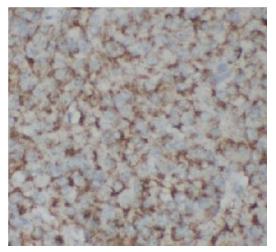

Immunohistochemistry of paraffin-embedded human breast cancer using FNab10328(ITCH antibody) at dilution of 1:100

C6 cells were subjected to SDS PAGE followed by western blot with FNab10328(ITCH antibody) at dilution of 1:1000