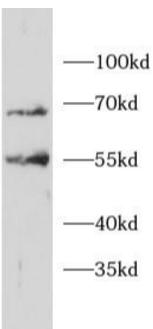

Immunohistochemistry of paraffin-embedded human breast cancer using FNab10328(ITCH antibody) at dilution of 1:100

C6 cells were subjected to SDS PAGE followed by western blot with FNab10328(ITCH antibody) at dilution of 1:1000