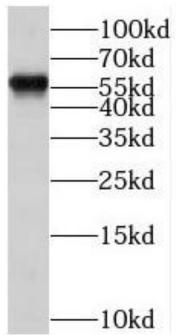

## Immunogen information

| Immunogen:   | Estrogen receptor beta                                                                                  |
|--------------|---------------------------------------------------------------------------------------------------------|
| Synonyms:    | ER BETA, Erb, ESR BETA, ESR2, ESRB, ESTRB, estrogen receptor 2 (ER beta), Estrogen receptor beta, NR3A2 |
| Observed MW: | 55-60 kDa                                                                                               |
| Uniprot ID : | Q92731                                                                                                  |

www.fn-test.com

Immunohistochemistry of paraffin-embedded Rat testis tissue slide using FNab10216(ESR2 antibody) at dilution of 1:200

Hela cells were subjected to SDS PAGE followed by western blot with FNab10216(ESR2 antibody) at dilution of 1:1000