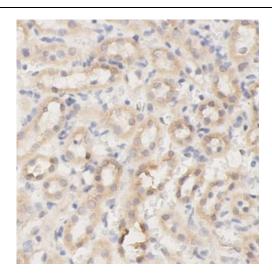

## Application

| Reactivity:                                             | Human, Rat     |  |  |
|---------------------------------------------------------|----------------|--|--|
| Tested Application:                                     | ELISA, WB, IHC |  |  |
| Recommended dilution: WB: 1:200-1:2000; IHC: 1:50-1:200 |                |  |  |
| Image:                                                  |                |  |  |

www.fn-test.com

Immunohistochemistry of paraffin-embedded Rat testis tissue slide using FNab10216(ESR2 antibody) at dilution of 1:200

Hela cells were subjected to SDS PAGE followed by western blot with FNab10216(ESR2 antibody) at dilution of 1:1000