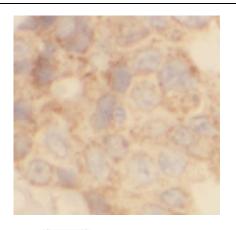

Immunohistochemistry of paraffin-embedded human breast cancer tissue slide using FNab10047( EML4 Antibody) at dilution of 1:200

A549 cells were subjected to SDS PAGE followed by western blot with FNab10047(EML4 antibody) at dilution of 1:1000