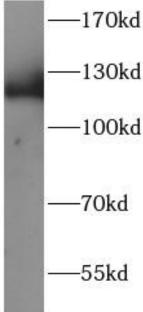

Immunohistochemistry of paraffin-embedded human breast cancer tissue slide using FNab10047( EML4 Antibody) at dilution of 1:200

A549 cells were subjected to SDS PAGE followed by western blot with FNab10047(EML4 antibody) at dilution of 1:1000