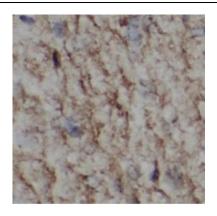

Immunohistochemistry of paraffin-embedded rat brain tissue slide using FNab10022(RBTN2 Antibody) at dilution of 1:200

k562 cells were subjected to SDS PAGE followed by western blot with FNab10022( RBTN2 Antibody) at dilution of 1:1000