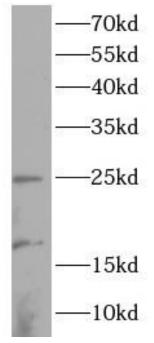

## **Immunogen information**

Immunogen: Rhombotin-2

Synonyms: LMO2, RBTN2, RBTNL1, RHOM2, TTG2, rhombotin-2

Observed MW: 17-25 kDa Uniprot ID: P25791

Immunohistochemistry of paraffin-embedded rat brain tissue slide using FNab10022(RBTN2 Antibody) at dilution of 1:200

k562 cells were subjected to SDS PAGE followed by western blot with FNab10022( RBTN2 Antibody) at dilution of 1:1000