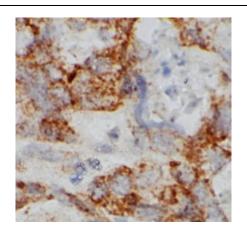

# **Application**

Reactivity: Human, Mouse, Rat

Tested Application: ELISA, WB, IHC

Recommended dilution: WB: 1:500-1:2000; IHC: 1:50-1:500

Image:

1

Immunohistochemistry of paraffin-embedded human endometrium tissue using FNab10000(RHD Antibody) at dilution of 1:200

Rat heart were subjected to SDS PAGE followed by western blot with FNab10000(RHD antibody) at dilution of 1:1000