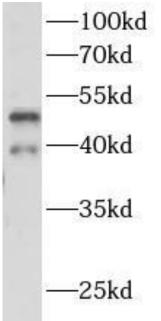

# **Application**

Reactivity: Human, Mouse, Rat

Tested Application: ELISA, WB, IHC

Recommended dilution: WB: 1:500-1:2000; IHC: 1:50-1:500

Image:

1

Immunohistochemistry of paraffin-embedded human endometrium tissue using FNab10000(RHD Antibody) at dilution of 1:200

Rat heart were subjected to SDS PAGE followed by western blot with FNab10000(RHD antibody) at dilution of 1:1000