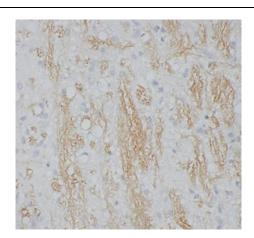

## **Application**

Tested Application: ELISA, IHC

Recommended dilution: IHC: 1:50-1:500

Image:

B9 Bld, High-Tech Medical Devices Park, No. 818 Gaoxin Ave. East Lake High-Tech Development Zone. Wuhan, Hubei, China (430206)

Tel:(0086)027-87384275 Fax: (0086)027-87800889 <u>www.fn-test.com</u>

Immunohistochemistry of paraffin-embedded rat brain tissue slide using FNab09930 (spermine antibody) at dilution of 1:200