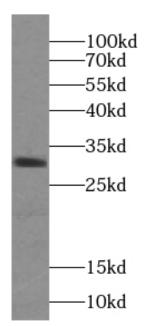

## **Application**

Reactivity: Human, Mouse

Tested Application: ELISA, IHC, WB

Recommended dilution: WB: 1:200-1:2000; IHC: 1:20-1:200

Image:

Immunohistochemistry of paraffin-embedded human ovary using FNab09633(GLP1 antibody) at dilution of 1:50

mouse ovary tissue were subjected to SDS PAGE followed by western blot with FNab09633(ZGLP1 Antibody) at dilution of 1:300