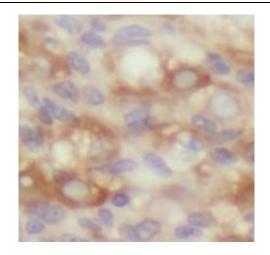

## **Application**

Reactivity: Human, Mouse

Tested Application: ELISA, IHC, WB

Recommended dilution: WB: 1:200-1:2000; IHC: 1:20-1:200

Image:

Immunohistochemistry of paraffin-embedded human ovary using FNab09633(GLP1 antibody) at dilution of 1:50

mouse ovary tissue were subjected to SDS PAGE followed by western blot with FNab09633(ZGLP1 Antibody) at dilution of 1:300