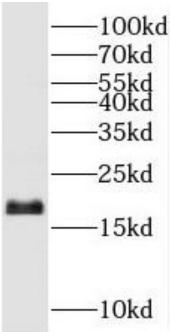

## Image:

Immunohistochemistry of paraffin-embedded human prostate cancer using FNab09175(UBE2G2 antibody) at dilution of 1:100

Jurkat cells were subjected to SDS PAGE followed by western blot with FNab09175(UBE2G2 antibody) at dilution of 1:300