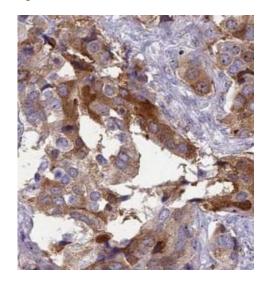

## Image:

Immunohistochemistry of paraffin-embedded human prostate cancer using FNab09175(UBE2G2 antibody) at dilution of 1:100

Jurkat cells were subjected to SDS PAGE followed by western blot with FNab09175(UBE2G2 antibody) at dilution of 1:300