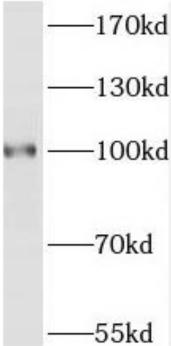

## **Immunogen information**

Immunogen: translocation associated membrane protein 1

Synonyms: TRAM
Observed MW: 101 kDa
Uniprot ID: Q15629

Immunohistochemistry of paraffin-embedded human prostate cancer using FNab08926(TRAM1 antibody) at dilution of 1:50

K-562 cells were subjected to SDS PAGE followed by western blot with FNab08926(TRAM1 antibody) at dilution of 1:300