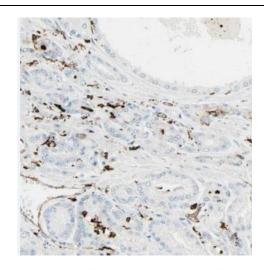

## **Application**

Reactivity: Human, Mouse, Rat Tested Application: ELISA, WB, IHC, IF

Recommended dilution: WB: 1:500-1:5000; IHC: 1:20-1:200; IF: 1:10-1:100

Image:

Immunohistochemistry of paraffin-embedded human prostate cancer using FNab08926(TRAM1 antibody) at dilution of 1:50

K-562 cells were subjected to SDS PAGE followed by western blot with FNab08926(TRAM1 antibody) at dilution of 1:300