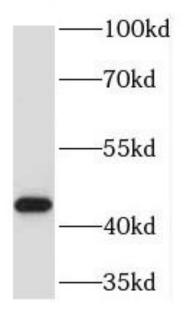

# **Application**

Reactivity: Human, Mouse, Rat

Tested Application: ELISA, WB

Recommended dilution: WB: 1:500-1:2000

Image:

human liver tissue were subjected to SDS PAGE followed by western blot with FNab08798(TMLHE antibody) at dilution of 1:500

B9 Bld, High-Tech Medical Devices Park, No. 818 GaoxinAve. East Lake High-Tech Development Zone. Wuhan, Hubei, China (430206)