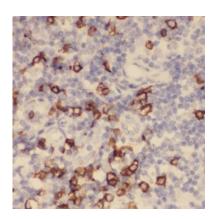

## **Application**

Reactivity: Human

Tested Application: ELISA, WB, IHC

Recommended dilution: WB: 1:500-1:2000; IHC: 1:20-1:200

Image:

1

Immunohistochemistry of paraffin-embedded human tonsillitis tissue slide using FNab08559(TCL1A Antibody) at dilution of 1:50

Raji cells were subjected to SDS PAGE followed by western blot with FNab08559(TCL1A antibody) at dilution of 1:300