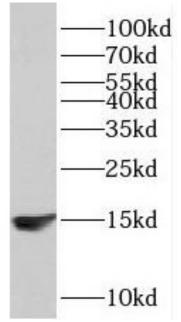

## **Application**

Reactivity: Human

Tested Application: ELISA, WB, IHC

Recommended dilution: WB: 1:500-1:2000; IHC: 1:20-1:200

Image:

1

Immunohistochemistry of paraffin-embedded human tonsillitis tissue slide using FNab08559(TCL1A Antibody) at dilution of 1:50

Raji cells were subjected to SDS PAGE followed by western blot with FNab08559(TCL1A antibody) at dilution of 1:300