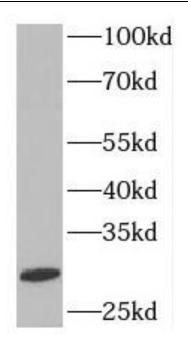

## **Application**

Reactivity: Human, Mouse, Rat

Tested Application: ELISA, WB

Recommended dilution: WB: 1:500-1:2000

Image:

HEK-293 cells were subjected to SDS PAGE followed by western blot with FNab08412(SYF2 antibody) at dilution of 1:600