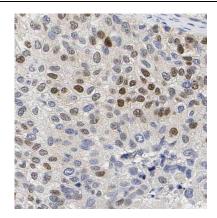

Immunohistochemistry of paraffin-embedded human breast cancer using FNab08238(SRPR antibody) at dilution of 1:50

mouse liver tissue were subjected to SDS PAGE followed by western blot with FNab08238(SRPR antibody) at dilution of 1:500