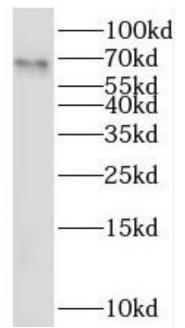

Immunohistochemistry of paraffin-embedded human breast cancer using FNab08238(SRPR antibody) at dilution of 1:50

mouse liver tissue were subjected to SDS PAGE followed by western blot with FNab08238(SRPR antibody) at dilution of 1:500