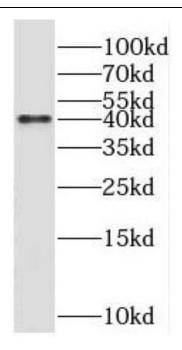

## **Immunogen information**

Immunogen: spermine synthase

Synonyms: None
Observed MW: 41 kDa
UniprotID: P52788

## **Application**

Reactivity: Human, Mouse, Rat

Tested Application: ELISA, WB

Recommended dilution: WB: 1:500-1:2000

Image:

human heart tissue were subjected to SDS PAGE followed by western blot with FNab08171(Spermine synthase antibody) at dilution of 1:800

B9 Bld, High-Tech Medical Devices Park, No. 818 GaoxinAve.East Lake High-Tech Development Zone.Wuhan, Hubei, China(430206)