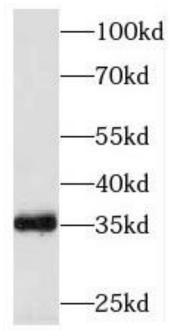

## **Application**

Reactivity: Human, Mouse, Rat

Tested Application: ELISA, WB, IP

Recommended dilution: WB: 1:500-1:2000; IP: 1:200-1:2000

Image:

IP Result of anti-Sorbitol dehydrogenase (IP:FNab08110, 4ug; Detection:FNab08110 1:1000) with mouse liver tissue lysate 4000ug.

HeLa cells were subjected to SDS PAGE followed by western blot with FNab08110(Sorbitol dehydrogenase antibody) at dilution of 1:500