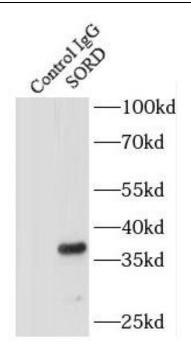

## **Application**

Reactivity: Human, Mouse, Rat

Tested Application: ELISA, WB, IP

Recommended dilution: WB: 1:500-1:2000; IP: 1:200-1:2000

Image:

IP Result of anti-Sorbitol dehydrogenase (IP:FNab08110, 4ug; Detection:FNab08110 1:1000) with mouse liver tissue lysate 4000ug.

HeLa cells were subjected to SDS PAGE followed by western blot with FNab08110(Sorbitol dehydrogenase antibody) at dilution of 1:500