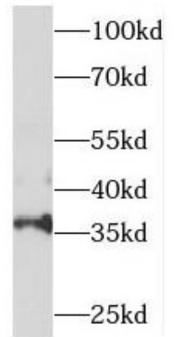

#### Immunogen information

Immunogen: sorting nexin 20

Synonyms: SLIC1
Observed MW: 36 kDa
UniprotID: Q7Z614

## **Application**

Reactivity: Human, Mouse, Rat

Tested Application: ELISA, WB, IHC

Recommended dilution: WB: 1:500-1:2000; IHC: 1:20-1:200

Image:

1

Immunohistochemistry of paraffin-embedded human placenta using FNab08087(SNX20 antibody) at dilution of 1:50

COLO 320 cells were subjected to SDS PAGE followed by western blot with FNab08087(SNX20 antibody) at dilution of 1:300