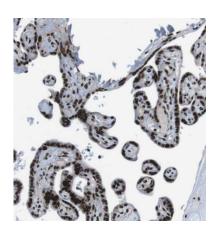

## **Application**

Reactivity: Human, Mouse, Rat

Tested Application: ELISA, WB, IHC

Recommended dilution: WB: 1:500-1:2000; IHC: 1:20-1:200

Image:

1

Immunohistochemistry of paraffin-embedded human placenta using FNab08087(SNX20 antibody) at dilution of 1:50

COLO 320 cells were subjected to SDS PAGE followed by western blot with FNab08087(SNX20 antibody) at dilution of 1:300