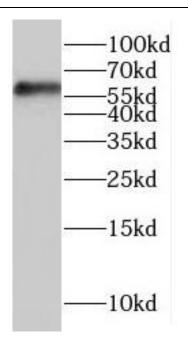

## **Application**

Reactivity: Human, Mouse, Rat

Tested Application: ELISA, WB

Recommended dilution: WB: 1:500-1:2000

Image:

mouse cerebellum tissue were subjected to SDS PAGE followed by western blot with FNab08040( SMPD1,ASM Antibody) at dilution of 1:300

B9 Bld, High-Tech Medical Devices Park, No. 818 GaoxinAve. East Lake High-Tech Development Zone. Wuhan, Hubei, China (430206)