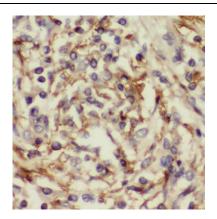

Immunohistochemistry of paraffin-embedded human lung cancer using FNab07978(SLCO6A1 antibody) at dilution of 1:50

Jurkat cells were subjected to SDS PAGE followed by western blot with FNab07978(SLCO6A1 antibody) at dilution of 1:500