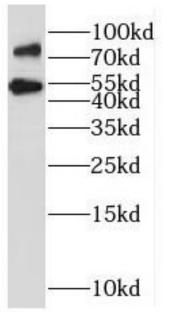

## **Immunogen information**

Immunogen: solute carrier organic anion transporter family, member 6A1

Synonyms: OATP6A1, SLC21A19

Observed MW: 73-80 kDa,51kDa

UniprotID: Q86UG4

Immunohistochemistry of paraffin-embedded human lung cancer using FNab07978(SLCO6A1 antibody) at dilution of 1:50

Jurkat cells were subjected to SDS PAGE followed by western blot with FNab07978(SLCO6A1 antibody) at dilution of 1:500