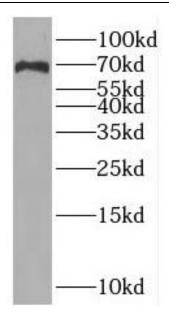

HUVEC cells were subjected to SDS PAGE followed by western blot with FNab07973( SLC6A8 Antibody) at dilution of 1:600

B9 Bld, High-Tech Medical Devices Park, No. 818 GaoxinAve.East Lake High-Tech Development Zone.Wuhan, Hubei, China(430206)