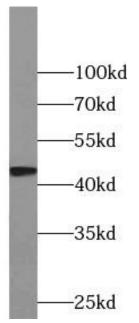

## Image:

Immunohistochemistry of paraffin-embedded human pancreas using FNab07951(SLC30A8-Specific antibody) at dilution of 1:50

mouse pancreas tissue were subjected to SDS PAGE followed by western blot with FNab07951(SLC30A8-Specific antibody) at dilution of 1:500