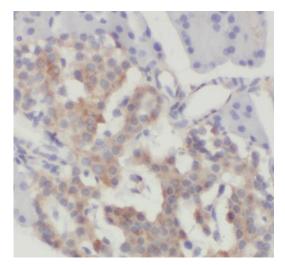

## Image:

Immunohistochemistry of paraffin-embedded human pancreas using FNab07951(SLC30A8-Specific antibody) at dilution of 1:50

mouse pancreas tissue were subjected to SDS PAGE followed by western blot with FNab07951(SLC30A8-Specific antibody) at dilution of 1:500