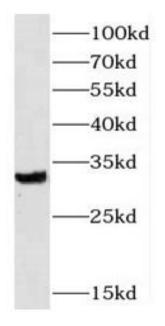

# **Application**

Reactivity: Human, Mouse

Tested Application: ELISA, WB

Recommended dilution: WB: 1:500 - 1:2000

Image:

mouse liver tissue were subjected to SDS PAGE followed by western blot with FNab07932(SLC25A18 antibody) at dilution of 1:600

B9 Bld, High-Tech Medical Devices Park, No. 818 Gaoxin Ave. East Lake High-Tech Development Zone. Wuhan, Hubei, China (430206)