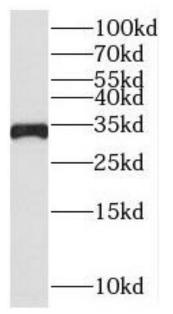

## Application

Reactivity: Human, Mouse, Rat

Tested Application: ELISA, WB, IHC

Recommended dilution: WB: 1:500-1:2000; IHC: 1:20-1:200

Image:

Immunohistochemistry of paraffin-embedded human heart using FNab07931(SLC25A15 antibody) at dilution of 1:50

HeLa cells were subjected to SDS PAGE followed by western blot with FNab07931(SLC25A15 antibody) at dilution of 1:500