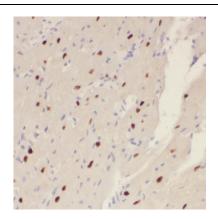

## Application

Reactivity: Human, Mouse, Rat

Tested Application: ELISA, WB, IHC

Recommended dilution: WB: 1:500-1:2000; IHC: 1:20-1:200

Image:

Immunohistochemistry of paraffin-embedded human heart using FNab07931(SLC25A15 antibody) at dilution of 1:50

HeLa cells were subjected to SDS PAGE followed by western blot with FNab07931(SLC25A15 antibody) at dilution of 1:500