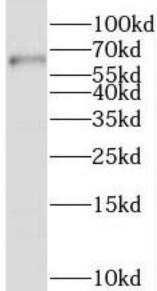

IP Result of anti-SLC19A3 (IP:FNab07915, 4ug; Detection:FNab07915 1:600) with mouse liver tissue lysate 4000ug.

mouse liver tissue were subjected to SDS PAGE followed by western blot with FNab07915( SLC19A3 Antibody) at dilution of 1:600