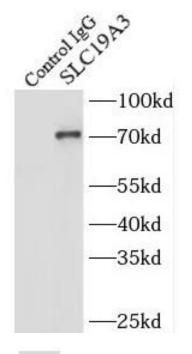

## **Immunogen information**

Immunogen: solute carrier family 19, member 3

Synonyms: None

Observed MW: 63-66 kDa UniprotID: Q9BZV2

# **Application**

Reactivity: Human, Mouse, Rat

Tested Application: ELISA, WB, IP

Recommended dilution: WB: 1:500-1:2000; IP: 1:200-1:2000

Image:

#### 1