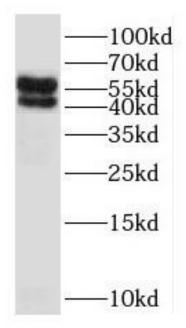

# **Application**

Reactivity: Human

Tested Application: ELISA, WB, IHC

Recommended dilution: WB: 1:500-1:2000; IHC: 1:20-1:200

Image:

Immunohistochemistry of paraffin-embedded human placenta using FNab07914(SLC18A1 antibody) at dilution of 1:100

HEK-293 cells were subjected to SDS PAGE followed by western blot with FNab07914(SLC18A1 antibody) at dilution of 1:500