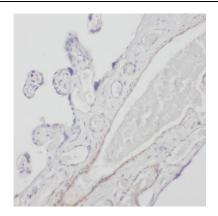

# **Application**

Reactivity: Human

Tested Application: ELISA, WB, IHC

Recommended dilution: WB: 1:500-1:2000; IHC: 1:20-1:200

Image:

Immunohistochemistry of paraffin-embedded human placenta using FNab07914(SLC18A1 antibody) at dilution of 1:100

HEK-293 cells were subjected to SDS PAGE followed by western blot with FNab07914(SLC18A1 antibody) at dilution of 1:500