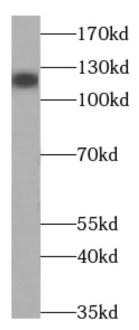

1

Recommended dilution: WB: 1:500-1:5000; IHC: 1:20-1:200

Image:

Immunohistochemistry of paraffin-embedded human brain using FNab07908(SLC12A5-Specific antibody) at dilution of 1:100

human brain tissue were subjected to SDS PAGE followed by western blot with FNab07908(SLC12A5-Specific antibody) at dilution of 1:300