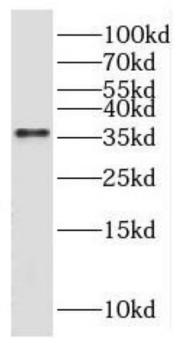

Immunohistochemistry of paraffin-embedded human heart using FNab07803(SGCG antibody) at dilution of 1:50

human skeletal muscle tissue were subjected to SDS PAGE followed by western blot with FNab07803(SGCG antibody) at dilution of 1:600