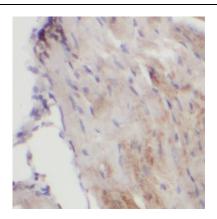

Immunohistochemistry of paraffin-embedded human heart using FNab07803(SGCG antibody) at dilution of 1:50

human skeletal muscle tissue were subjected to SDS PAGE followed by western blot with FNab07803(SGCG antibody) at dilution of 1:600