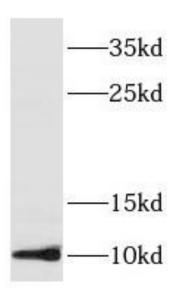

HepG2 cells were subjected to SDS PAGE followed by western blot with FNab07734(SERF2 antibody) at dilution of 1:500