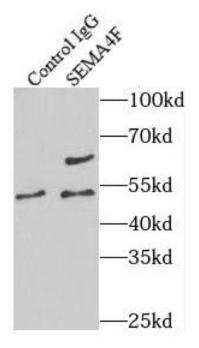

IP Result of anti-SEMA4F (IP:FNab07710, 4ug; Detection:FNab07710 1:500) with HepG2 cells lysate 3600ug.

mouse lung tissue were subjected to SDS PAGE followed by western blot with FNab07710(SEMA4F antibody) at dilution of 1:400