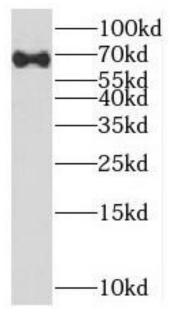

IP Result of anti-SEMA4F (IP:FNab07710, 4ug; Detection:FNab07710 1:500) with HepG2 cells lysate 3600ug.

mouse lung tissue were subjected to SDS PAGE followed by western blot with FNab07710(SEMA4F antibody) at dilution of 1:400