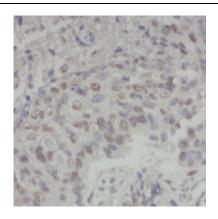

## **Application**

Reactivity: Human

Tested Application: ELISA, WB, IHC

Recommended dilution: WB: 1:500-1:2000; IHC: 1:20-1:200

Image:

Immunohistochemistry of paraffin-embedded human lung cancer using FNab07662(SCYL3 antibody) at dilution of 1:50

human brain tissue were subjected to SDS PAGE followed by western blot with FNab07662(SCYL3 antibody) at dilution of 1:200