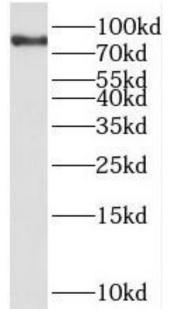

## **Application**

Reactivity: Human

Tested Application: ELISA, WB, IHC

Recommended dilution: WB: 1:500-1:2000; IHC: 1:20-1:200

Image:

Immunohistochemistry of paraffin-embedded human lung cancer using FNab07662(SCYL3 antibody) at dilution of 1:50

human brain tissue were subjected to SDS PAGE followed by western blot with FNab07662(SCYL3 antibody) at dilution of 1:200