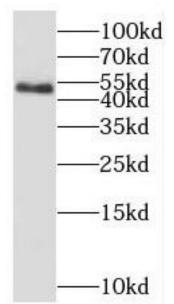

## **Immunogen information**

Immunogen: selenocysteinelyase

Synonyms: SCL

Observed MW: 48 kDa UniprotID: Q96I15

## **Application**

Reactivity: Human, Mouse, Rat

Tested Application: ELISA, WB, IHC

Recommended dilution: WB: 1:500-1:2000; IHC: 1:20-1:200

Image:

Immunohistochemistry of paraffin-embedded human breast cancer using FNab07637(SCLY antibody) at dilution of 1:100

mouse liver tissue were subjected to SDS PAGE followed by western blot with FNab07637(SCLY antibody) at dilution of 1:500