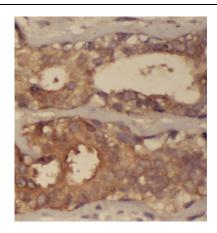

## **Application**

Reactivity: Human, Mouse, Rat

Tested Application: ELISA, WB, IHC

Recommended dilution: WB: 1:500-1:2000; IHC: 1:20-1:200

Image:

Immunohistochemistry of paraffin-embedded human breast cancer using FNab07637(SCLY antibody) at dilution of 1:100

mouse liver tissue were subjected to SDS PAGE followed by western blot with FNab07637(SCLY antibody) at dilution of 1:500