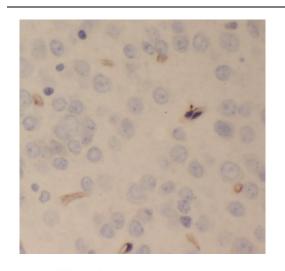

## **Application**

Reactivity: Human, Mouse, Rat Tested Application: ELISA, WB, IHC, IF

Recommended dilution: WB: 1:500-1:2000; IHC: 1:20-1:200; IF: 1:20-1:200

Image:

Immunohistochemistry of paraffin-embedded mouse brain tissue slide using FNab07634(SCHIP1 Antibody) at dilution of 1:50