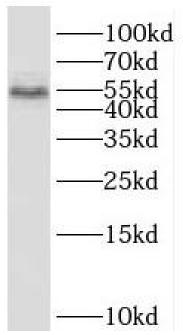

HeLa cells were subjected to SDS PAGE followed by western blot with FNab07634(SCHIP1 Antibody) at dilution of 1:600

## Immunogen information

Immunogen: schwannomin interacting protein 1

Synonyms: None
Observed MW: 53 kDa
Uniprot ID: P0DPB3