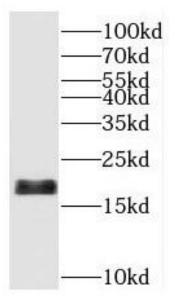

# **Application**

Reactivity: Human, Mouse, Rat Tested Application: ELISA, IHC, WB

Recommended dilution: WB: 1:500-1:2000; IHC: 1:20-1:200

Image:

Immunohistochemistry of paraffin-embedded human cervix using FNab07614(SAT2 antibody) at dilution of 1:50

mouse ovary tissue were subjected to SDS PAGE followed by western blot with FNab07614(SAT2 antibody) at dilution of 1:500