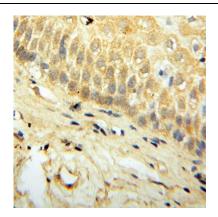

# **Application**

Reactivity: Human, Mouse, Rat Tested Application: ELISA, IHC, WB

Recommended dilution: WB: 1:500-1:2000; IHC: 1:20-1:200

Image:

Immunohistochemistry of paraffin-embedded human cervix using FNab07614(SAT2 antibody) at dilution of 1:50

mouse ovary tissue were subjected to SDS PAGE followed by western blot with FNab07614(SAT2 antibody) at dilution of 1:500