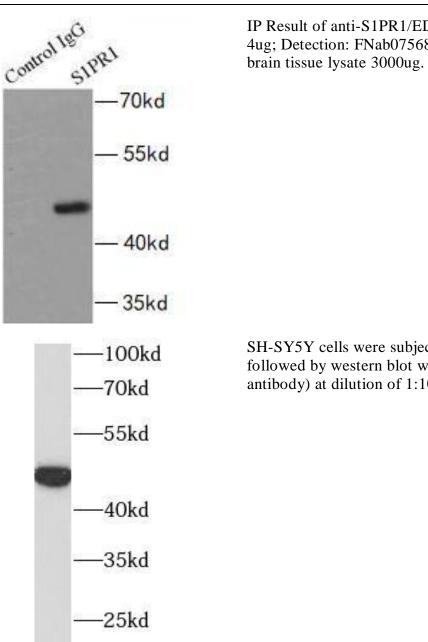

#### Wuhan Fine Biotech Co., Ltd.

B9 Bld, High-Tech Medical Devices Park, No. 818 Gaoxin Ave.East Lake High-Tech Development Zone.Wuhan, Hubei, China(430206)

1

IP Result of anti-S1PR1/EDG1 (IP: FNab07568, 4ug; Detection: FNab07568 1:500) with mouse

SH-SY5Y cells were subjected to SDS PAGE followed by western blot with FNab07568(S1RP1 antibody) at dilution of 1:1000