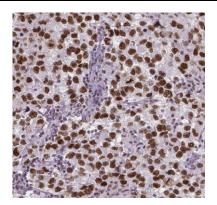

Immunohistochemistry of paraffin-embedded human testis using FNab07530(RUFY2 antibody) at dilution of 1:100

PC-3 cells were subjected to SDS PAGE followed by western blot with FNab07530(RUFY2 antibody) at dilution of 1:1500