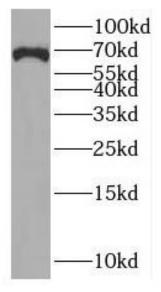

Immunohistochemistry of paraffin-embedded human testis using FNab07530(RUFY2 antibody) at dilution of 1:100

PC-3 cells were subjected to SDS PAGE followed by western blot with FNab07530(RUFY2 antibody) at dilution of 1:1500