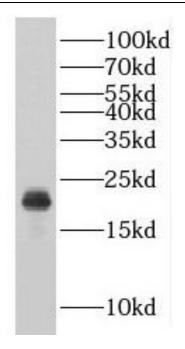

# **Application**

Reactivity: Human

Tested Application: ELISA, IF, WB

Recommended dilution: WB: 1:500-1:2000; IF: 1:20-1:200

Image:

HepG2 cells were subjected to SDS PAGE followed by western blot with FNab07508( RSL24D1 Antibody) at dilution of 1:600

B9 Bld, High-Tech Medical Devices Park, No. 818 GaoxinAve.East Lake High-Tech Development Zone.Wuhan, Hubei, China(430206)