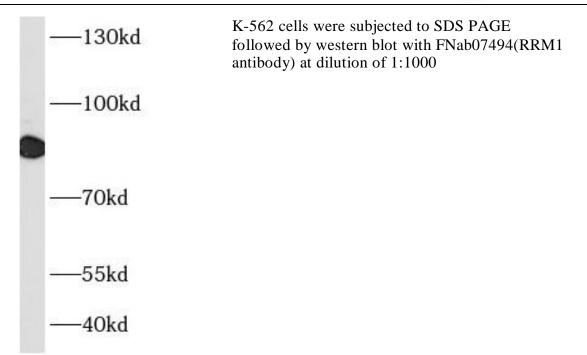

## Application

| Reactivity:                                                                                  | Human                  |
|----------------------------------------------------------------------------------------------|------------------------|
| Tested Application:                                                                          | ELISA, WB, IHC, IF, IP |
| Recommended dilution: WB: 1:500-1:2000; IP: 1:500-1:2000; IHC: 1:1000-1:4000; IF: 1:20-1:200 |                        |
| Imaga                                                                                        |                        |