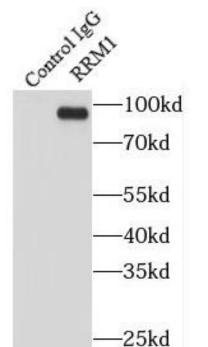

www.fn-test.com

Immunohistochemistry of paraffin-embedded human lung cancer tissue slide using FNab07494(RRM1 Antibody) at dilution of 1:50

IP Result of anti-RRM1 (IP:FNab07494, 5ug; Detection:FNab07494 1:1000) with K-562 cells lysate 3440ug.