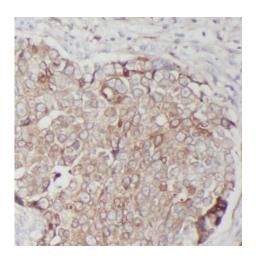

www.fn-test.com

Immunohistochemistry of paraffin-embedded human lung cancer tissue slide using FNab07494(RRM1 Antibody) at dilution of 1:50

IP Result of anti-RRM1 (IP:FNab07494, 5ug; Detection:FNab07494 1:1000) with K-562 cells lysate 3440ug.