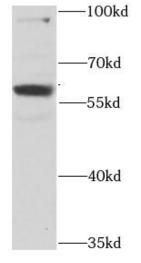

Immunohistochemistry of paraffin-embedded human kidney using FNab07483( RPS6KL1 Antibody) at dilution of 1:50

CHO cells were subjected to SDS PAGE followed by western blot with FNab07483( RPS6KL1 Antibody) at dilution of 1:1000