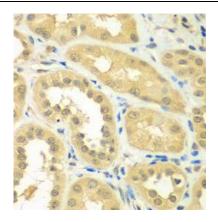

Immunohistochemistry of paraffin-embedded human kidney using FNab07483( RPS6KL1 Antibody) at dilution of 1:50

CHO cells were subjected to SDS PAGE followed by western blot with FNab07483( RPS6KL1 Antibody) at dilution of 1:1000