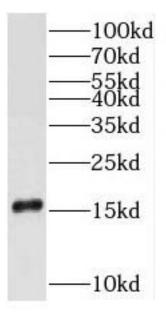

## **Application**

Reactivity: Human, Mouse, Rat Tested Application: ELISA, WB, IHC, IF

Recommended dilution: WB: 1:500-1:2000; IHC: 1:20-1:200; IF: 1:20-1:200

Image:

Immunohistochemistry of paraffin-embedded human breast cancer using FNab07462(RPS16 antibody) at dilution of 1:50

HeLa cells were subjected to SDS PAGE followed by western blot with FNab07462(RPS16 antibody) at dilution of 1:500