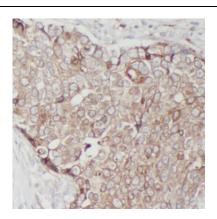

## **Application**

Reactivity: Human, Mouse, Rat Tested Application: ELISA, WB, IHC, IF

Recommended dilution: WB: 1:500-1:2000; IHC: 1:20-1:200; IF: 1:20-1:200

Image:

Immunohistochemistry of paraffin-embedded human breast cancer using FNab07462(RPS16 antibody) at dilution of 1:50

HeLa cells were subjected to SDS PAGE followed by western blot with FNab07462(RPS16 antibody) at dilution of 1:500