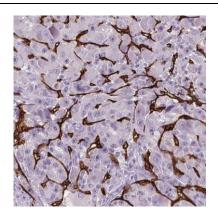

## **Application**

Reactivity: Human, Mouse, Rat

Tested Application: ELISA, WB, IHC, IF

Recommended dilution: WB: 1:500-1:2000; IHC: 1:20-1:200; IF: 1:20-1:200

Image:

Immunohistochemistry of paraffin-embedded human liver cancer using FNab07461(RPS15 antibody) at dilution of 1:100

human liver tissue were subjected to SDS PAGE followed by western blot with FNab07461(RPS15 antibody) at dilution of 1:500