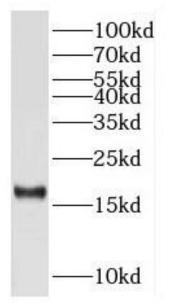

## **Application**

Reactivity: Human, Mouse, Rat

Tested Application: ELISA, WB, IHC, IF

Recommended dilution: WB: 1:500-1:2000; IHC: 1:20-1:200; IF: 1:20-1:200

Image:

Immunohistochemistry of paraffin-embedded human liver cancer using FNab07461(RPS15 antibody) at dilution of 1:100

human liver tissue were subjected to SDS PAGE followed by western blot with FNab07461(RPS15 antibody) at dilution of 1:500