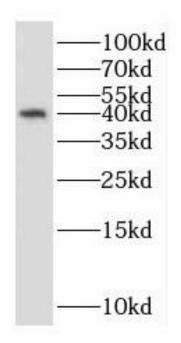

# **Application**

Reactivity: Human, Mouse, Rat

Tested Application: ELISA, WB

Recommended dilution: WB: 1:500-1:2000

Image:

HeLa cells were subjected to SDS PAGE followed by western blot with FNab07455(RPP40 antibody) at dilution of 1:2500

B9 Bld, High-Tech Medical Devices Park, No. 818 GaoxinAve. East Lake High-Tech Development Zone. Wuhan, Hubei, China (430206)