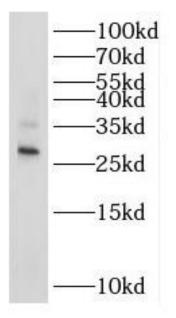

## **Immunogen information**

Immunogen: ribosomal protein L7-like 1

Synonyms: None
Observed MW: 29 kDa
UniprotID: Q6DKI1

## **Application**

Reactivity: Human, Mouse, Rat Tested Application: ELISA, WB, IHC, IF

Recommended dilution: WB: 1:500-1:2000; IHC: 1:20-1:200; IF: 1:20-1:200

Image:

Immunohistochemistry of paraffin-embedded human liver cancer using FNab07444(RPL7L1 antibody) at dilution of 1:200

HepG2 cells were subjected to SDS PAGE followed by western blot with FNab07444(RPL7L1 antibody) at dilution of 1:1000