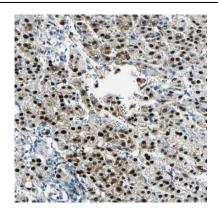

## **Application**

Reactivity: Human, Mouse, Rat Tested Application: ELISA, WB, IHC, IF

Recommended dilution: WB: 1:500-1:2000; IHC: 1:20-1:200; IF: 1:20-1:200

Image:

Immunohistochemistry of paraffin-embedded human liver cancer using FNab07444(RPL7L1 antibody) at dilution of 1:200

HepG2 cells were subjected to SDS PAGE followed by western blot with FNab07444(RPL7L1 antibody) at dilution of 1:1000