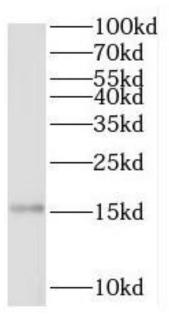

## **Immunogen information**

Immunogen: ribosomal protein L28

Synonyms: None
Observed MW: 16 kDa
UniprotID: P46779

## **Application**

Reactivity: Human, Mouse, Rat

Tested Application: ELISA, WB, IF

Recommended dilution: WB: 1:500-1:2000; IF: 1:20-1:200

Image:

HeLa cells were subjected to SDS PAGE followed by western blot with FNab07428(RPL28 antibody) at dilution of 1:1000