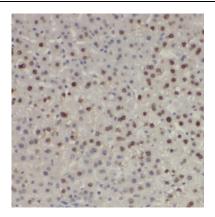

## **Application**

Reactivity: Human, Mouse, Rat Tested Application: ELISA, WB, IHC

Recommended dilution: WB: 1:500-1:2000; IHC: 1:20-1:200

Image:

Immunohistochemistry of paraffin-embedded human liver using FNab07420(RPL21 antibody) at dilution of 1:100

HepG2 cells were subjected to SDS PAGE followed by western blot with FNab07420(RPL21 antibody) at dilution of 1:300