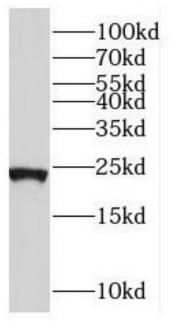

## **Application**

Reactivity: Human, Mouse, Rat Tested Application: ELISA, WB, IHC

Recommended dilution: WB: 1:500-1:2000; IHC: 1:20-1:200

Image:

Immunohistochemistry of paraffin-embedded human liver using FNab07420(RPL21 antibody) at dilution of 1:100

HepG2 cells were subjected to SDS PAGE followed by western blot with FNab07420(RPL21 antibody) at dilution of 1:300